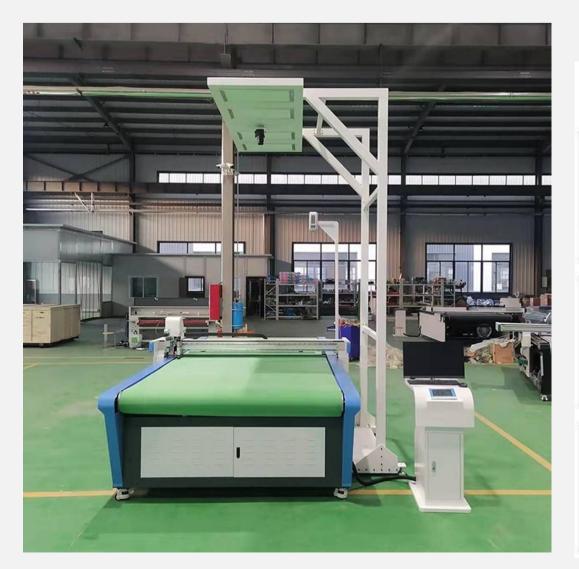

#### Genuine Leather CNC Cutting Machine with the Defects Avoiding System

#### **Technical Parameters for The Genuine Leather and Fabrics Digital Cutting Machine**

| Machine                                   | The Genuine Leather and Fabrics Digital Cutting Machine |
|-------------------------------------------|---------------------------------------------------------|
| Machine Table Sizes                       | 1212, 1313, 1216, 2513, 2516, 1530, 2030                |
| Cutting tools                             | The Premium Big Power Oscillating Knife cutting tool    |
| The Creasing Tool                         | With the creasing tools for stickers                    |
| The Premium Projector                     | The Premium Projector Optional                          |
| Servo                                     | Taiwan Delta Servo Motors and Drivers                   |
| Canon Camera with the Camera Decoiler     | Canon Camera Optional                                   |
| The Main Electrical Parts                 | The Schneider Electrical Parts                          |
| Tool head                                 | One, Two, Three                                         |
| The Defects Avoiding System               | Qinghe Defects Avoiding System Optional                 |
| The Spindle                               | With 2.2KW HQD Air Cooled Spindle Optional              |
| Blades for Oscillating Knife Cutting Tool | Twenty Cutting Blades For Free                          |
| Warranty Time                             | Two Years                                               |