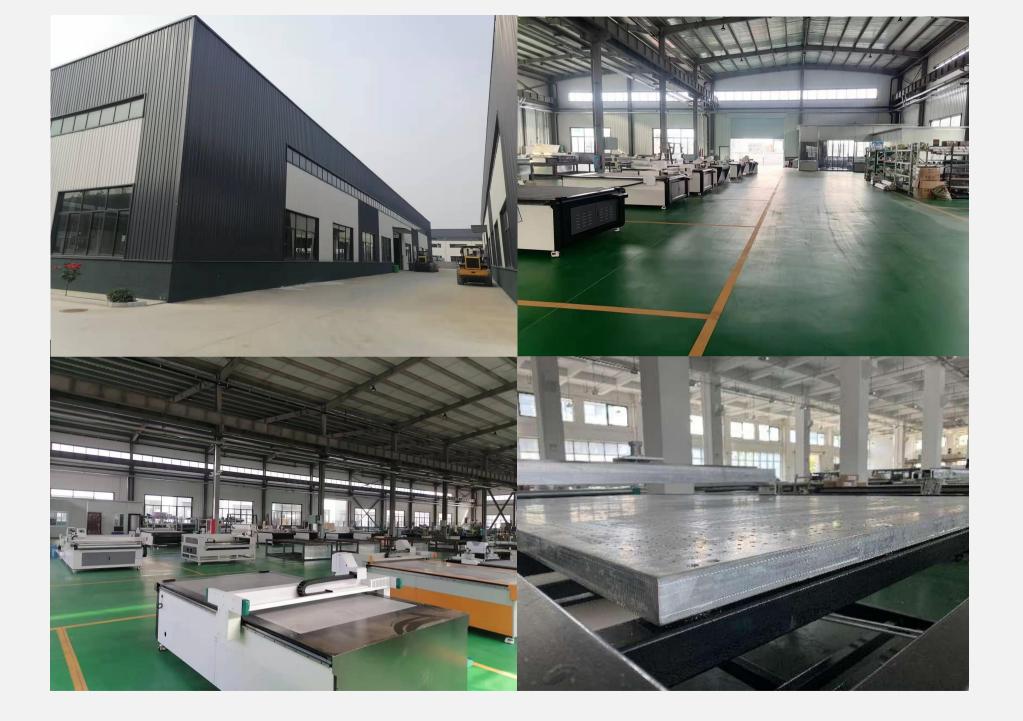

company was established in 2005. For the past 15 years, has earned its reputation for designing, manufacturing and servicing large CNC machining centre in worldwide.







Located in Jinan city of Shandogn Province, covers approximately 215,278. 21 square feet and has over 200 experienced staff an d more than 60 engineers. We have the distributors in Italy, UK, Russia, Middle East, South East Asia, Australia and also South America. All the productes have been approved by CE and ISO 90001:2000, we achieve ERP strategy to control the whole production process.

#### **Main Products**

Genuine Leather and Fabrics Digital Cutting Machines

Cardboard and Signs Industry CNC Cutting Machines

Composites Industry Digital Cutting Tables

## **Powerfull Machining Capacity**



























## **Product Show**

## **TOP CNC MACHINERY**

#### Genuine Leather CNC Cutting Machine with the Defects Avoiding System



## **Application Scope**

#### SAMPLE SHOW



















#### Three Heads Multi Function Leather Digital Cutting Machine with Spindle



## **Application Scope**







#### **Big Power Multi-lay Fabrics CNC Cutting Machines**



## **Application Scope**



#### **Multi Layers Fabrics Digital Cutting Machines**



## **Application Scope**

#### SAMPLE MAP



#### **Multi Layers Fabrics Digital Cutting Machines**



## **Application Scope**



#### **Technical Parameters for The Genuine Leather and Fabrics Digital Cutting Machine**

| Machine                                   | The Genuine Leather and Fabrics Digital Cutting Machine |
|--------------------------