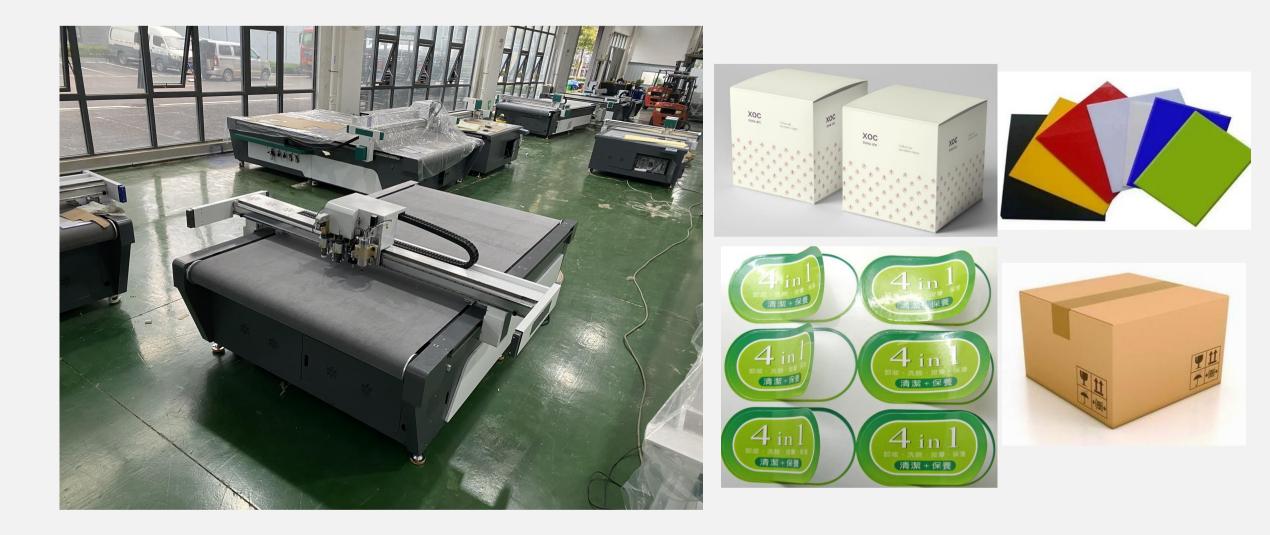

in worldwide.







Located in Jinan city of Shandogn Province, covers approximately 215,278. 21 square feet and has over 200 experienced staff and more than 60 engineers.We have the distributors in Italy, UK, Russia, Middle East, South East Asia, Australia and also South America. All the productes have been approved by CE and ISO 90001:2000, we achieve ERP strategy to control the whole production process.

# Cardboard and Advertising Industry Digital Cutting Machines

### • Genuine Fabrics and Leather CNC Cutting Machines

# • Composites Industry Digital Cutting Tables

#### **Powerfull Machining Capacity**





# **Product Show**

#### **Cardboard and Advertising Industry Digital Cutting Machine**



#### **Application Scope**

Suitable for Cardboard, Sticker, Vinyal Sticker













#### **Technical Parameters for Pakcaging and Signs Digital Cutters**

| Machine                                   | The Signs Packaging Industry Digital Cutting Machine                     |
|-------------------------------------------|--------------------------------------------------------------------------|
| Machine Table Sizes                       | 1212, 1313, 1216, 2513, 2516, 1530, 2030                                 |
| Cutting tools                             | The Premium Oscillating Knife cutting tool                               |
| The Creasing Tool                         | With the creasing tools for stickers                                     |
| The Half Cut Tool                         | With the Kiss Cut Tool Optional                                          |
|