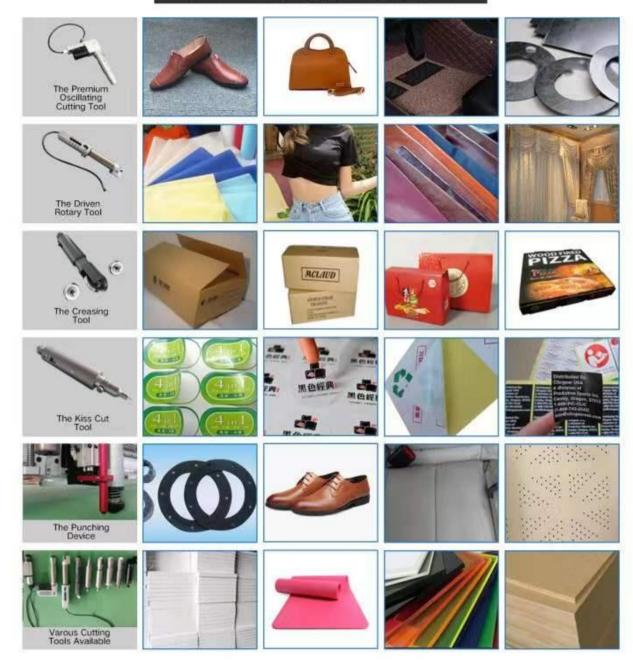

#### OPTICAL TOOLS AND APPLICATION

#### **Technical Parameters for Pakcaging and Signs Digital Cutters**

| Machine                                   | The Signs Packaging Industry Digital Cutting Machine                     |
|-------------------------------------------|--------------------------------------------------------------------------|
| Machine Table Sizes                       | 1212, 1313, 1216, 2513, 2516, 1530, 2030                                 |
| Cutting tools                             | The Premium Oscillating Knife cutting tool                               |
| The Creasing Tool                         | With the creasing tools for stickers                                     |
| The Half Cut Tool                         | With the Kiss Cut Tool Optional                                          |
| Servo                                     | Taiwan Delta/ Dorna Servo Motors and Drivers                             |
| CCD Camera                                | CCD Camera Optional                                                      |
| The Main Electrical Parts                 | The Schneider Electrical Parts                                           |
| Tool head                                 | Two Heads/ Three Heads Optional                                          |
| The Large Vision Camera                   | Optional                                                                 |
| The Spindle Optional                      | With 2.2KW HQD Air Cooled Spindle (For Acrylics and Wood Sheets Cutting) |
| Blades for Oscillating Knife Cutting Tool | Twenty Cutting Blades For Free                                           |
| Warranty Time                             | Two Years                                                                |