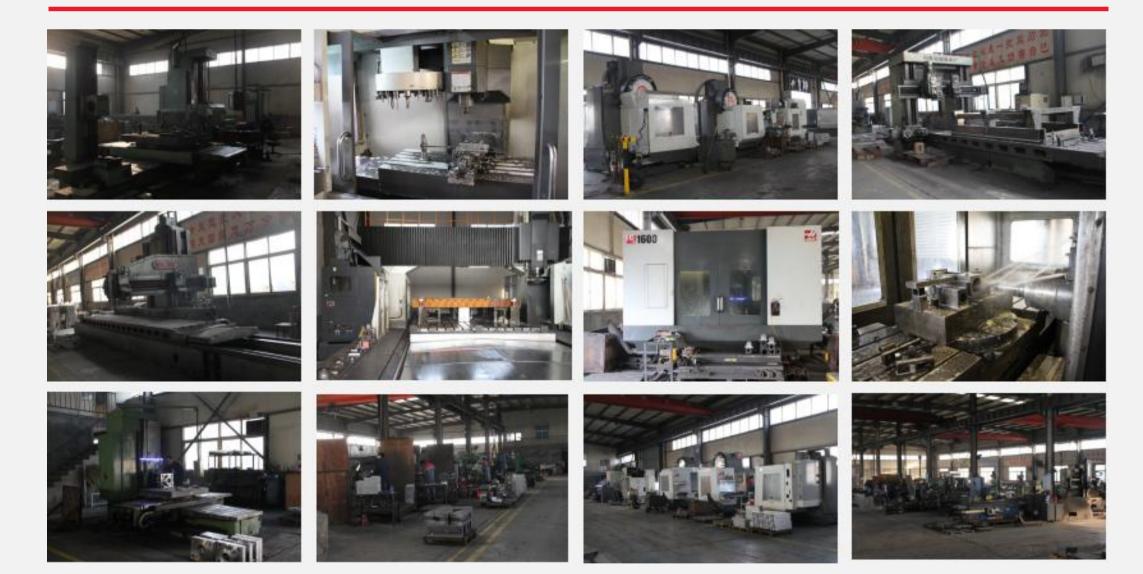

#### **Company Profile**

Ourcompany was established i n 2005. For the past 15 years, has earned its reputation for designing, manufacturing and servicing large CNC machining centre in worldwide.

Located in Jinan city of Shandogn Province, covers approximately 215,278. 21 square feet and has over 200 experienced staff and more than 60 engineers.We have the distributors in Italy, UK, Russia, Middle East, South East Asia, Australia and also South America. All the productes have been approved by CE and ISO 90001:2000, we achieve ERP strategy to control the whole production process.