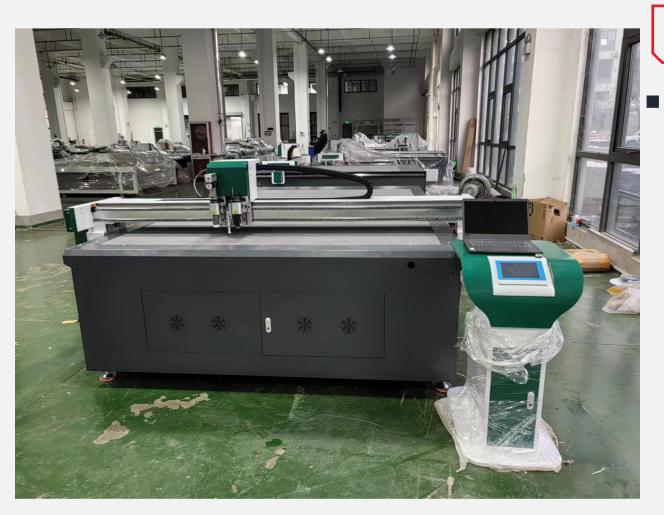

#### **Cardboard and Advertising Industry Digital Cutting Machine**

#### **Application Scope**

Suitable for Cardboard, Sticker, Vinyal Sticker

#### **Technical Parameters for Pakcaging and Signs Digital Cutters**

| Machine                                   | The Signs Packaging Industry Digital Cutting Machine                     |
|-------------------------------------------|--------------------------------------------------------------------------|
| Machine Table Sizes                       | 1212, 1313, 1216, 2513, 2516, 1530, 2030                                 |
| Cutting tools                             | The Premium Oscillating Knife cutting tool                               |
| The Creasing Tool                         | With the creasing tools for stickers                                     |
| The Half Cut Tool                         | With the Kiss Cut Tool Optional                                          |
| Servo                                     | Taiwan Delta/ Dorna Servo Motors and Drivers                             |
| CCD Camera                                | CCD Camera Optional                                                      |
| The Main Electrical Parts                 | The Schneider Electrical Parts                                           |
| Tool head                                 | Two Heads/ Three Heads Optional                                          |
| The Large Vision Camera                   | Optional                                                                 |
| The Spindle Optional                      | With 2.2KW HQD Air Cooled Spindle (For Acrylics and Wood Sheets Cutting) |
| Blades for Oscillating Knife Cutting Tool | Twenty Cutting Blades For Free                                           |
| Warranty Time                             | Two Years                                                                |