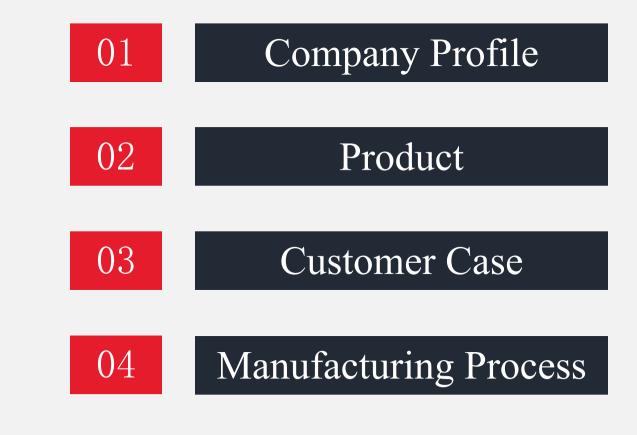

# Company Profile

#### **Company Profile**

Ourcompany was established i n 2005. For the past 15 years, has earned its reputation for designing, manufacturing and servicing large CNC machining centre in worldwide.

Located in Jinan city of Shandogn Province, covers approximately 215,278. 21 square feet and has over 200 experienced staff and more than 60 engineers.We have the distributors in Italy, UK, Russia, Middle East, South East Asia, Australia and also South America. All the productes have been approved by CE and ISO 90001:2000, we achieve ERP strategy to control the whole production process.