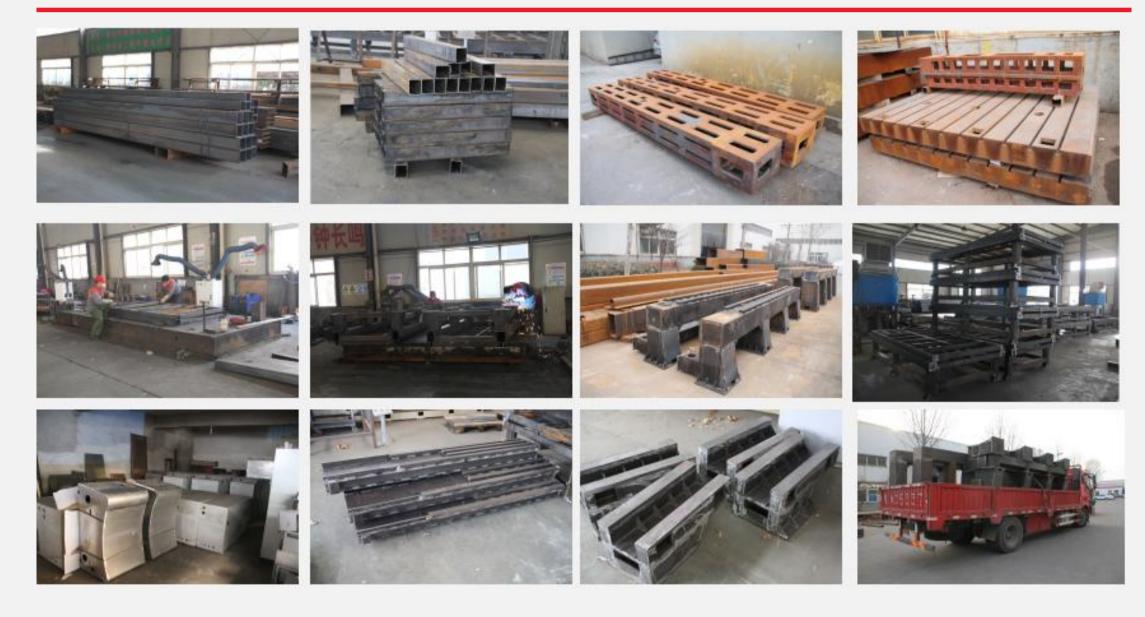

| Two Heads/ Three Heads Optional                                          |
| The Large Vision Camera                   | Optional                                                                 |
| The Spindle Optional                      | With 2.2KW HQD Air Cooled Spindle (For Acrylics and Wood Sheets Cutting) |
| Blades for Oscillating Knife Cutting Tool | Twenty Cutting Blades For Free                                           |
| Warranty Time                             | Two Years                                                                |

#### OPTICAL TOOLS AND APPLICATION



## **Customer Case**



- Jinan Top Cnc Machines Co., Ltd.



SYSTEM

\*.ABINION

TPCN









#### CUSTOMER CASE













# Manufacturing Process

#### Prepare Raw Materials & Welding



#### Machining & Painting



#### Package & Delivery



Professional after-service team, provide24 hours online service to solve your all worries.



# Welcome to Our Factory

Email: violet@topcncmachinery.com Whatsapp/ Wechat: 0086-13256723809